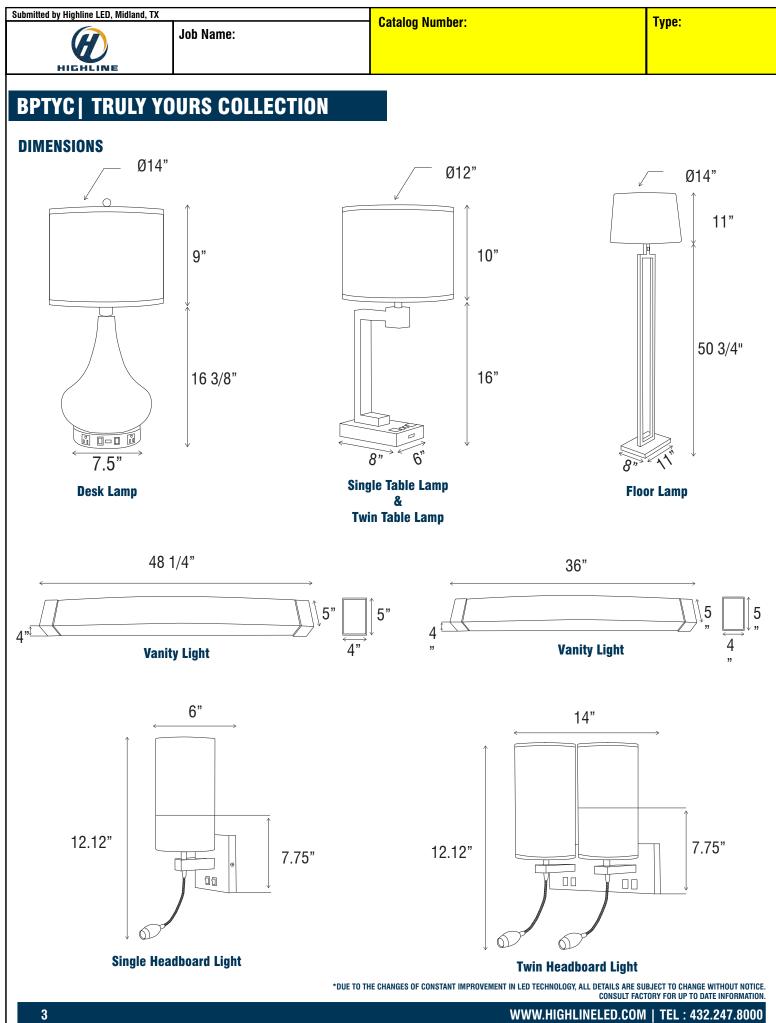

| RODUC                                                                                                                                                             | T IMAGE                                                                                                                                                                                                                        |                                                                                                                                                                             |                                                                                                                                                                                                                             |                                                                                                                                                                                                                                   |                                                                                                                                                                                                                                  |
|-------------------------------------------------------------------------------------------------------------------------------------------------------------------|--------------------------------------------------------------------------------------------------------------------------------------------------------------------------------------------------------------------------------|-----------------------------------------------------------------------------------------------------------------------------------------------------------------------------|-----------------------------------------------------------------------------------------------------------------------------------------------------------------------------------------------------------------------------|-----------------------------------------------------------------------------------------------------------------------------------------------------------------------------------------------------------------------------------|----------------------------------------------------------------------------------------------------------------------------------------------------------------------------------------------------------------------------------|
|                                                                                                                                                                   |                                                                                                                                                                                                                                |                                                                                                                                                                             |                                                                                                                                                                                                                             |                                                                                                                                                                                                                                   |                                                                                                                                                                                                                                  |
| Finish: C<br>Bronze<br>Shade: F<br>Socket T<br>(Bulbs N<br>Switch: 2<br>base<br>Charging<br>Charge S<br>Outlet: 2<br>at base<br>Connecti<br>Material<br>Certifica | Desk Lamp<br>Champagne with Da<br>Pure White Linen<br>Type: 2 x E26 Sock<br>ot Included)<br>2 x Rocker Switch<br>g: 1 x USB Fast<br>Socket at base<br>x Convenience Ou<br>ion Type: Plug In<br>: Metal Body<br>tion: UL Listed | ark • Finish: B<br>• Shade: F<br>• Socket T<br>(Bulbs N<br>• Switch: T<br>base<br>• Charging<br>Socket at<br>• Outlet: 1<br>base<br>• Connecti<br>• Material<br>• Certifica | i: 1 x USB Fast Charge<br>base<br>x Convenience Outlet at<br><b>on Type:</b> Plug In<br>Metal Body<br><b>tion:</b> UL Listed                                                                                                | (Bulbs Not Included)<br>Switch: 2 x Rocker Switc<br>base<br>Charging: 1 x USB Fast<br>Charge Socket at base<br>Outlet: 2 x Convenience<br>at base<br>Connection Type: Plug In<br>Material: Metal Body<br>Certification: UL Listed | <ul> <li>Socket Type: 2 x E26 Socket (Bulbs Not Included)</li> <li>Switch: 2 x Rocker Switch a base</li> <li>Connection Type: Plug In</li> <li>Material: Metal Body</li> <li>Outlet</li> <li>Certification: UL Listed</li> </ul> |
| Family                                                                                                                                                            | Dimming                                                                                                                                                                                                                        | Input                                                                                                                                                                       | ltem                                                                                                                                                                                                                        | Finish                                                                                                                                                                                                                            | Shade Finish Options                                                                                                                                                                                                             |
| BPTYC                                                                                                                                                             | <b>D</b> - Dimming<br><b>ND</b> - Non-Dimming                                                                                                                                                                                  | <b>120</b> - 120V<br><b>277</b> - 277V<br><b>UNV</b> - Universal                                                                                                            | DL - Desk Lamp <sup>1</sup><br>STL - Single Table Lamp <sup>2</sup><br>TTL - Twin Table Lamp <sup>2</sup><br>FL - Floor Famp <sup>3</sup><br>VT3 - 3' Ft Vanity Light <sup>4</sup><br>VT4 - 4' Ft Vanity Light <sup>4</sup> |                                                                                                                                                                                                                                   | WL - Pure White Linen <sup>123</sup> Blank - Not required<br>WA - White Acrylic <sup>4</sup>                                                                                                                                     |

Type

Submitted by Highline LED, Midland, TX

| nitted by Highline LED, Midland, TX                                                                                                                                                                                    | lob Name:                                                                                                                                                                                           | Catalog Number:                                                                                                        | Туре:                                                                                                                                                                                                                                                                                                                                                                                |
|------------------------------------------------------------------------------------------------------------------------------------------------------------------------------------------------------------------------|-----------------------------------------------------------------------------------------------------------------------------------------------------------------------------------------------------|------------------------------------------------------------------------------------------------------------------------|--------------------------------------------------------------------------------------------------------------------------------------------------------------------------------------------------------------------------------------------------------------------------------------------------------------------------------------------------------------------------------------|
| PTYC   TRULY YOU<br>Roduct image                                                                                                                                                                                       | JRS COLLECTION                                                                                                                                                                                      |                                                                                                                        |                                                                                                                                                                                                                                                                                                                                                                                      |
| Vanity Light<br>Finish: Dark Bronze<br>Shade: White Acrylic<br>Socket Type: 2 x T8 Sockets (<br>Included)<br>Size: 3' Ft & 4' Ft<br>Connection Type: Hardwired<br>Material: Metal End Caps<br>Certification: UL Listed | <ul> <li>Finish: Bru</li> <li>Shade: Put</li> <li>Socket Typ<br/>Included)</li> <li>Switch: 1 &gt;</li> <li>Outlet: 1 x</li> <li>Light: 1W &gt;</li> <li>Connection</li> <li>Material: M</li> </ul> | gle Headboard Light<br>ushed Nickel<br>re White Linen<br>•<br>•<br>•<br>•<br>•<br>•<br>•<br>•<br>•<br>•<br>•<br>•<br>• | Twin Headboard Light         Finish: Brushed Nickel         Shade: Pure White Linen         Socket Type: 2 x E26 Sockets (Bulbs Not Included)         Switch: 2 x Rocker Switch at base         Outlet: 2 x Convenience Outlet at base         Light: 1W x 2 LEDs With Switch at base         Connection Type: Plug In         Material: Metal Body         Certification: UL Listed |
|                                                                                                                                                                                                                        |                                                                                                                                                                                                     |                                                                                                                        |                                                                                                                                                                                                                                                                                                                                                                                      |