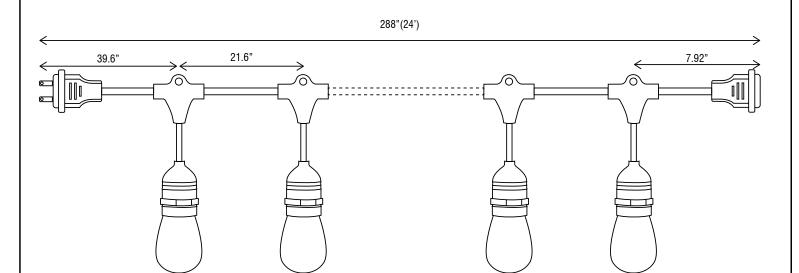

| 8.4W                                                      | Beam Angle        | 360°         |
| Luminous/Bulb                                 | 45LM                                                      | Dimmable          | Non Dimmable |
| Maximum Strings / Run                         | Connect up to a maximum of 60 strings with 0.7 watt bulbs |                   |              |
| Maximum Wattage / Socket                      | 25W                                                       |                   |              |
| Maximum Wattage / Run of<br>Connected Strings | 1200W                                                     |                   |              |



Job Name:

**Catalog Number:** 

Type:

# STRING SERIES | LED STRING LIGHTS

## **DIMENSIONS**