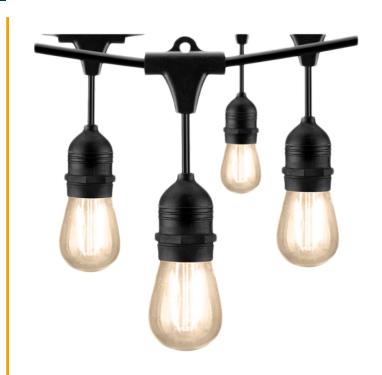

# STRING SERIES | LED STRING LIGHTS

#### **FEATURES**

- 24' Feet Long
- 16 AWG Strong Cable
- Bulbs Spaced 1.8' Feet
- Cap Type: E26
- Connect up to a maximum of 60 strings with 0.7 watt bulbs
- Suitable for wet locations: IP65 Rated

#### **APPLICATIONS**

Outdoor, Patio, Garden Areas

### **WARRANTY**

 3-Year limited warranty. Please refer www.highlineled.com/ for complete warranty terms and conditions.

### **LISTINGS**

• ETL Listed | Wet Location Rated









## **PRODUCT IMAGE**



## **PRODUCT DATA**

| Wire Length                                   | 24 feet(7.3M)                                             | Wire Info         | 16AGW SJTW   |
|-----------------------------------------------|-----------------------------------------------------------|-------------------|--------------|
| Socket Distance                               | 1.8 feet(54cm)                                            | IP Rating         | IP65         |
| Cap type                                      | E26                                                       | ССТ               | Warm White   |
| Input Voltage                                 | 120V 60Hz                                                 | Temperature Limit | -20~40℃      |
| Total Wattage                                 | 8.